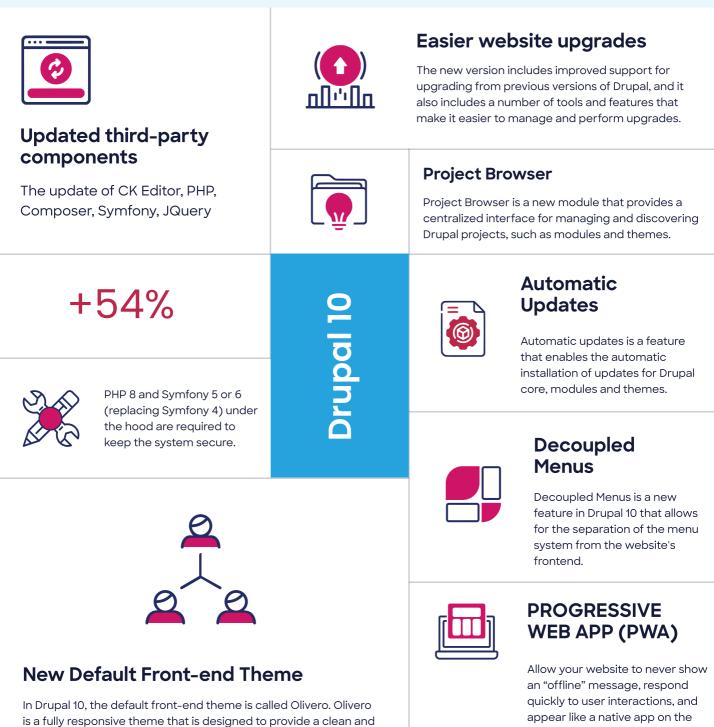

## WHAT DO YOU GET WHEN YOU MIGRATE TO DRUPAL 10?

### CLEAN CODEBASE & ENHANCED SECURITY

Drupal 10 has a cleaner and more modern codebase, which makes it easier to maintain and develop new features.

### EXCEPTIONAL EDITORIAL EXPERIENCE

Drupal 10 offers an exceptional editorial experience for content creators and editors.

### EASY CUSTOMIZATIONS WITH DECOUPLED MENUS

Drupal 10 includes a new feature called Decoupled Menus, which allows for easy customizations of the menu system.

### IMPROVED SECURITY

Drupal 10 includes several security improvements such as support for the latest version of PHP and improved password hashing algorithms.

#### BETTER SUPPORT FOR MODERN TECHNOLOGIES

Drupal 10 has improved support for modern technologies such as React, GraphQL and Twig.

#### IMPROVED CONTENT EDITING

Drupal 10 has improved content editing features such as improved inline editing, improved block layout, and improved support for responsive design.

SYMFONY 4.4

Drupal 10 is based on Symfony 4.4, which provides improved performance, better scalability and new features such as improved dependency injection, improved security and improved support for web services.

#### **MEDIA LIBRARY**

Drupal 10 includes a new Media Library that allows users to easily manage, view, and reuse media assets. It also includes support for videos, audio, and other multimedia formats.

Drupal 10 has improved content moderation features that make it easier for administrators to review, approve, and manage content on their site.