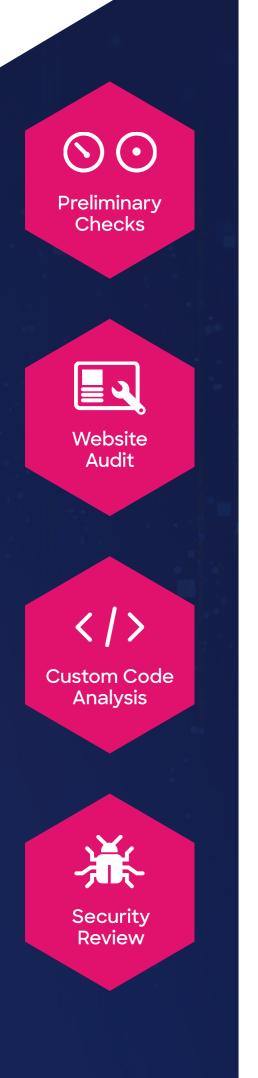

## LN WEBWORKS'S DRUPAL EVALUATION FRAMEWORK

LN Webworks's Evaluation Framework is built to consistently perform Drupal Health checks to assess the readiness of websites. We make sure that the evaluation is thorough by adhering to the strict standards established by our framework. This is the way our system is carried out.

### 1 Preliminary Checks

The Drupal specialists at LN Webworks will conduct preliminary tests to assess your website's general health and capabilities.

## 2 Website Audit

An audit of your website's contributed modules will help us connect more with your site. Contributed modules define a variety of Drupal 7 and 9 content types, therefore examining these and then installing the same modules in Drupal 10 is our goal.

## **3** Custom Code Analysis

Examining checking your Drupal code against recommended code guidelines as well as best practice is vital to the process. Custom inspections of code allow us to determine what we can expect from revisions and also provide an estimate for the process of migration better.

## 4 Security Review

A security audit is an integral component of the assessment process. Automated testing to make sure that your site is safe against outside threats allows us to assess the Drupal 10 security readiness.